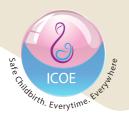

The two day course will have seven breakout stations covering a wide range of obstetric emergencies. You will be guided by experienced ICOE trainers who will demonstrate the skills that you need, which includes non technical skills.